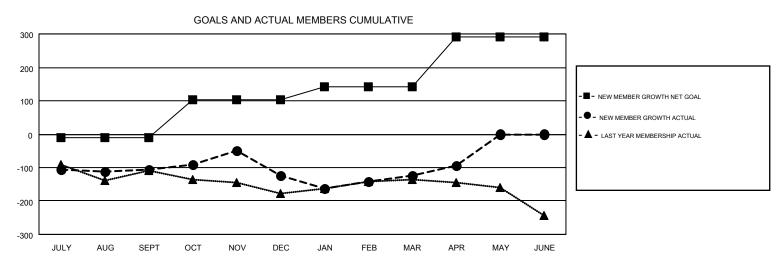

NOV

DEC

JAN

FEB

MAR

APR

JUNE

| GMT: ED LECI  | US            |           |               |                       |                                                                |                                                              | GMT CA 1                                           |  |
|---------------|---------------|-----------|---------------|-----------------------|----------------------------------------------------------------|--------------------------------------------------------------|----------------------------------------------------|--|
| Clubs         |               |           |               | Members               |                                                                |                                                              |                                                    |  |
|               | RESULTS FOR   | 2016-2017 |               | RESULTS FOR 2016-2017 |                                                                |                                                              |                                                    |  |
| QUARTER       | NEW CLUB GOAL | NEW CLUBS | DROPPED CLUBS | QUARTER               | NEW MEMBER GROWTH<br>NET GOAL (not reinstated<br>or transfers) | NEW MEMBER<br>GROWTH ACTUAL (not<br>reinstated or transfers) | DROPPED<br>MEMBERS ACTUAL<br>(including transfers) |  |
| JULY/AUG/SEPT | 0             | 0         | 2             | JULY/AUG/SEPT         | -10                                                            | 134                                                          | 240                                                |  |
| OCT/NOV/DEC   | 2             | 1         | 1             | OCT/NOV/DEC           | 113                                                            | 178                                                          | 195                                                |  |
| JAN/FEB/MAR   | 1             | 0         | 1             | JAN/FEB/MAR           | 40                                                             | 153                                                          | 155                                                |  |
| APR/MAY/JUNE  | 4             | 1         | 0             | APR/MAY/JUNE          | 148                                                            | 81                                                           | 49                                                 |  |